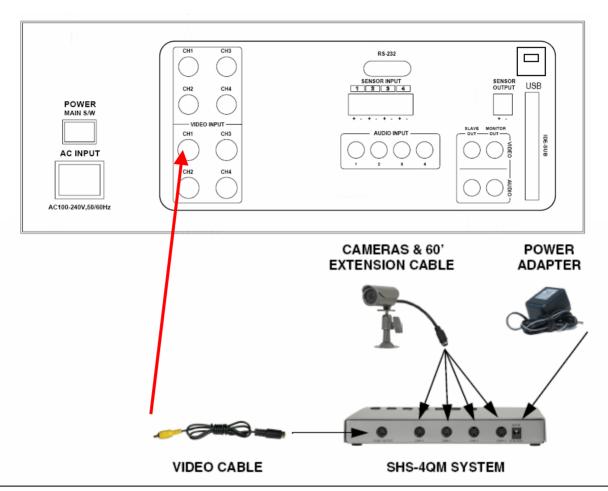

#### STEP 2:

• Connect the switcher to the System on one of the BNC ports.

NOTE: You will need to purchase a separate BNC Adaptor to put the Switcher on the System

#### STEP 3:

•Set the Switcher to SEQUENCE Mode, so all 4 cameras will be displayed on One channel of the System.

Turn your system into a 16-camera Switching DVR (4 cameras per channel) by purchasing 3 additional SG7221B-4PK at